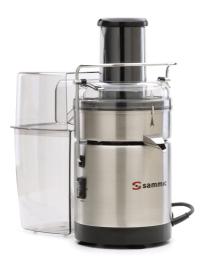

## **Multi Juicer LI-240**

## **COMMERCIAL MULTI-JUICER**

A commercial juicer with a full stainless-steel body and a performance to meet the highest expectations.

The unit has a very large pulp container. It includes a very strong basket with stainless-steel cutting blades and a stainless-steel strainer mesh. This is a high quality appliance built by using "swiss-technology" for a lifetime of dependable service.

## **FEATURES**

- automatic pulp ejection system
- turbo switch (for cleaning the basket and balancing out possible vibrations)
- easy to use and clean (throw away plastic bag can be placed in pulp container)
- simple to assemble
- unique and highly reliable, air cooled universal motor for continuous juicing
- special designed cover and hood on pulp container prevent clogging
- with safety handle lock
- strong basket
- 6300 r.p.m. electronically governed speed control for maximum juice extraction

## **SNACK BAR-PIZZERIA**

MULTI JUICERS

**TECHNICAL SPECIFICATIONS** 

Set speed: 6300 rpm Total Power: 240 W

External dimensions

·Width: 205 mm

·Depth: 310 mm ·Height: 360 mm Net weight: 5 Kg