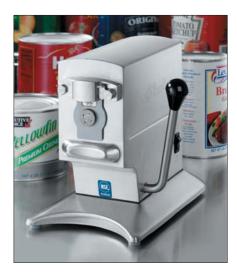

# Model 270 NSF Electric Can Opener

The only NSF Certified electric can opener available, the Edlund 270 Electric Can Opener is designed for high volume operators who open different sized cans.

- Heavy duty stainless steel construction.
- Two-speed motor for opening large or small cans, fast.
- Removable knife holder and knife require no tools.
- Gear and shield prevent splash-back from entering interior. Also removes without tools.
- Slot machine style lever requires minimum effort, eliminates fatigue.
- Sealed base
- NSF Certified
- Made in U.S.A.

### Our 270 electric is a real eye opener.

Opens most sizes and shapes of cans. Precisely weighted and balanced, the 270 lifts even the heaviest #10 can to the knife for easy opening.

The 270 C's easy-glide slide bar mounting allows all cans larger than #10's to be opened easily.

## The 270 Electric Can Opener is our flagship.

Demand for higher volume opening requirements led to the creation of the 270 electric opener. It's designed to meet the needs of commercial and non-commercial operators alike.