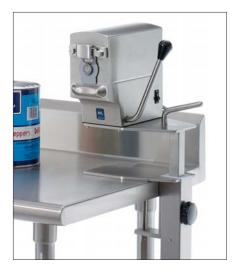

### Our 270 electric is a real eye opener.

Opens most sizes and shapes of cans. Precisely weighted and balanced, the 270 lifts even the heaviest #10 can to the knife for easy opening.

The 270 C's easy-glide slide bar mounting allows all cans larger than #10's to be opened easily.