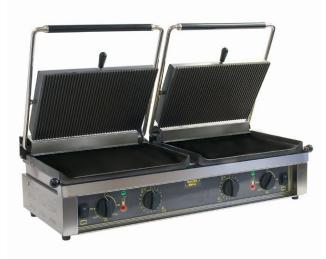

## DOUBLE PANINI L

The DOUBLE PANINI contact grill from Roller Grill with it's massive cooking surface of 720x240mm is one of the largest contact grills available cooking up to 6 paninis or 12 quarter pounders at a time. By featuring two separate bottom plates you can offer a truly vegetarian menu and also offer steak etc. The fully adjustable spring and counter balanced top plate will help prevent food being crushed by the weight of the top plate and is fitted with armoured heating elements for perfect heat distribution. The robust cast iron plates are ideal for cooking Panini's steaks burgers chicken gammon etc.

Features independent controls for each side; 15 minute timer; 300'C thermostat; power on light

| Weight               | 45kg                       |
|----------------------|----------------------------|
| Dimensions (mm)      | 835 x 385 x 220            |
| Plate Configuration  | Ribbed Top and Flat Bottom |
| Power                | 2 x 2KW                    |
| Cooking Surface (mm) | 2 x (360 x 240)            |
| Temp C (min)         | 50                         |
| Temp C (max)         | 320                        |
| Price                | £1230                      |