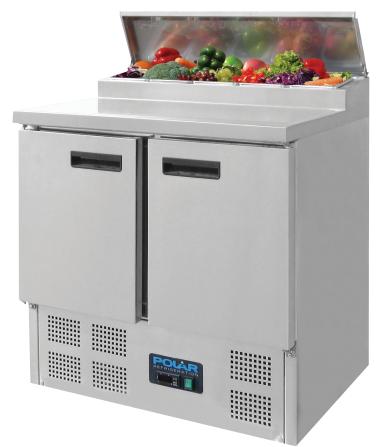

#### **G604**

#### **Features of the Range:**

Polar Refrigeration's range Polar Pro consists of general purpose professional use refrigeration products.

Polar Pro is ideal for a wide variety of environments, from commercial kitchens and restaurants to delicatessens and coffee shops.

Features of the range include aluminium interiors, lockable doors, off cycle defrost and LED digital displays. These models provide a great value for money solution.

### Features and Benefits:

- Constant LED display of temperature
- Fan assisted cooling, helps maintain consistent temperature
- The unit is compatible with a wide range of Gastronorm Pans
- Automatic defrost regularly defrosts the evaporator in a refrigerator or freezer saving time in a kitchen
- Adjustable shelves