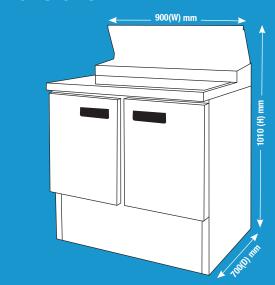

#### **Dimensions:**

# **Specification:**

| Code                      | G604                   | Voltage/Power                 | 230V/50HZ    |
|---------------------------|------------------------|-------------------------------|--------------|
| Fridge Type               | Prep Counter           | Cooling System                | Fan Assisted |
| Capacity                  | 256 Ltr                | Insulation Thickness          | 35mm         |
| Gastronorm Compatible     | Yes                    | Weight                        | 80KG         |
| Number of Shelves         | 2                      | Rollers, Feet or Castors      | Feet         |
| Door Type                 | Solid                  | Control Panel                 | Digital      |
| Internal Material         | Stainless Steel        | Noise Level                   | -            |
| External Material         | Stainless Steel        | Lockable                      | No           |
| Temperature Range         | 2°C to 8°C             | Hinge Side                    | N/A          |
| Ambient Temperature Range | 5°C to 32°C            | Depth with Door Open          | 1085mm       |
| Refrigerant               | R600a                  | Energy Consumption (KWH/Year) | 803          |
| Defrost System            | Off Cycle Fan Assisted |                               |              |