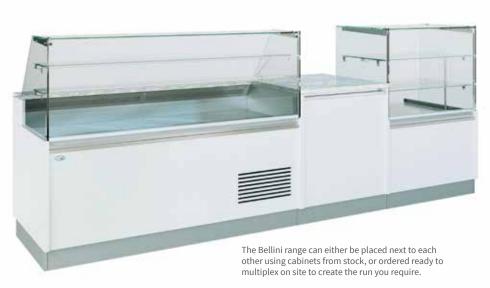

# **Product Description**

The Bellini is a contemporary range of serveovers with stylish vertical flat front glass. The airflow of the unit is designed so you get even cooling over the whole deck. The unit is finished in white with marble rear serving shelf, stainless steel deck and kick plates.

#### Features and Benefits

- Fully automatic
- Fan assisted cooling
- Adjustable feet
- LED Interior light with switch
- Digital controller and temperature display
- Individually illuminated glass shelves
- Marble rear shelf
- Stainless deck
- CR = Refrigerated understorage SR = No understorage