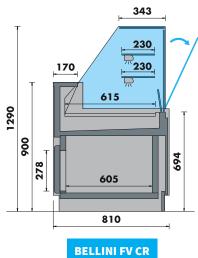

See more ontions at www.interlevin.co.uk

| See more options at www.intertevin.co.uk |                        |      |      |               |     |                    |                   |        |             |       |
|------------------------------------------|------------------------|------|------|---------------|-----|--------------------|-------------------|--------|-------------|-------|
| Model                                    | Description            |      |      | nsions (<br>W |     | Capacity           | No. of Shelves    | Price  | Next<br>Day |       |
| BELLINI ID 850FV SR                      | White, Flat Glass      | Ext. | 1290 | 900           | 810 | 0.72m <sup>2</sup> | 2 ambient shelves | £2,352 | Х           | ORDER |
| BELLINI ID 1250FV SR                     | White, Flat Glass      | Ext. | 1290 | 1300          | 810 | 1.06m²             | 2 ambient shelves | £2,615 | X           | ORDER |
| BELLINI ID 1650FV CR                     | White, F.Gls & Storage | Ext. | 1290 | 1700          | 810 | 1.39m²             | 2 ambient shelves | £3,260 | X           |       |
| BELLINI ID 2050FV CR                     | White, F.Gls & Storage | Ext. | 1290 | 2100          | 810 | 1.73m²             | 2 ambient shelves | £3,692 | X           |       |