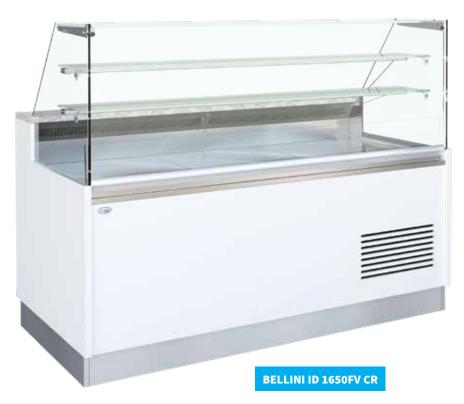

# **Product Description**

The Bellini is a contemporary range of serveovers with stylish vertical flat front glass. The airflow of the unit is designed so you get even cooling over the whole deck. The unit is finished in white with marble rear serving shelf, stainless steel deck and kick plates.

#### Features and Benefits

- Fully automatic
- Fan assisted cooling
- Adjustable feet
- LED Interior light with switch
- Digital controller and temperature display
- Individually illuminated glass shelves
- Marble rear shelf
- Stainless deck
- CR = Refrigerated understorage SR = No understorage

See more ontions at www.interlevin.co.uk

| See more options at www.intertevin.co.uk |                        |      |      |               |     |                    |                   |        |             |       |
|------------------------------------------|------------------------|------|------|---------------|-----|--------------------|-------------------|--------|-------------|-------|
| Model                                    | Description            |      |      | nsions (<br>W |     | Capacity           | No. of Shelves    | Price  | Next<br>Day |       |
| BELLINI ID 850FV SR                      | White, Flat Glass      | Ext. | 1290 | 900           | 810 | 0.72m <sup>2</sup> | 2 ambient shelves | £2,352 | Х           | ORDER |
| BELLINI ID 1250FV SR                     | White, Flat Glass      | Ext. | 1290 | 1300          | 810 | 1.06m²             | 2 ambient shelves | £2,615 | X           | ORDER |
| BELLINI ID 1650FV CR                     | White, F.Gls & Storage | Ext. | 1290 | 1700          | 810 | 1.39m²             | 2 ambient shelves | £3,260 | X           |       |
| BELLINI ID 2050FV CR                     | White, F.Gls & Storage | Ext. | 1290 | 2100          | 810 | 1.73m²             | 2 ambient shelves | £3,692 | X           |       |