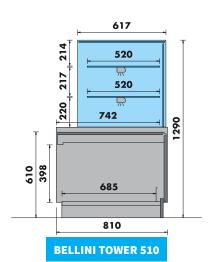

| REI | -1 | I TAR | 1 F 70 | n |
|-----|----|-------|--------|---|

| Model             | Description       |      | Dime<br>H | nsions ( |     | No. of Shelves           | Price  | Next<br>Day |
|-------------------|-------------------|------|-----------|----------|-----|--------------------------|--------|-------------|
| BELLINI TABLE 700 | White             | Ext. | 900       | 750      | 810 |                          | £1,211 | X           |
| BELLINI TOWER 510 | White, Flat Glass | Ext. | 1290      | 510      | 810 | Base + 2 ambient shelves | £1,512 | Х           |