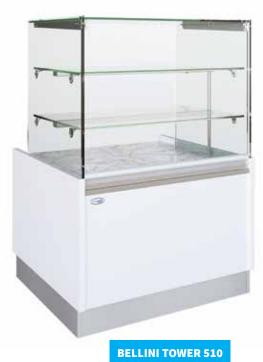

| REI | -1 | I TAR | 1 F 70 | n |
|-----|----|-------|--------|---|

| Model             | Description       |      | Dime<br>H | nsions ( |     | No. of Shelves           | Price  | Next<br>Day |
|-------------------|-------------------|------|-----------|----------|-----|--------------------------|--------|-------------|
| BELLINI TABLE 700 | White             | Ext. | 900       | 750      | 810 |                          | £1,211 | X           |
| BELLINI TOWER 510 | White, Flat Glass | Ext. | 1290      | 510      | 810 | Base + 2 ambient shelves | £1,512 | Х           |