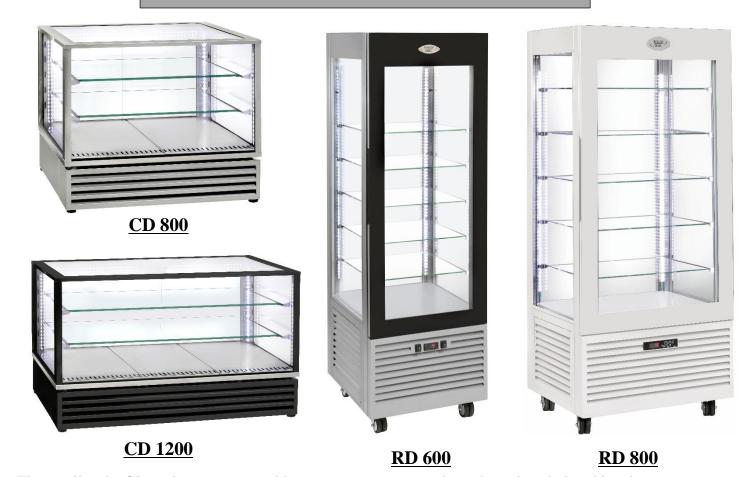

## **Refrigerated Display**

The ventilated refrigeration system provides an even temperature throughout the whole cabinet between +2°C and +10°C. Perfect refrigeration thanks to the evaporator placed on the top of the display. Automatic defrost thanks to the electronic thermostat.

<u>CD 800/1200:</u> These panoramic display cabinets will draw attention to your chilled menu thanks to the LED white lighting in each corner and clear glass panels on four sides and above. Supplied with two clear glass shelves, access is via the rear glass sliding doors.

Available in Black, White or Stainless Steel

<u>RD 600/800:</u> Magnificent way to display your chilled menu. Thanks to the LED white light strips inside each corner, running the full height of the cabinet and clear glass panels on each side, all double glazed for efficient temperature control. Supplied with 5 fixed clear glass shelves or 5 turning shelves for the RD 600. Available in Black, White or Stainless Steel

## Specification:

| Reference              | CD 800                 | CD 1200                | RD600            | RD 800           |
|------------------------|------------------------|------------------------|------------------|------------------|
| Outside Dimensions(mm) | 800 x 730 x 600        | 1120 x 730 x 600       | 600 x 600 x 1850 | 800 x 630 x 1850 |
| Weight                 | 67 Kg                  | 79 Kg                  | 150 Kg           | 200 Kg           |
| Power                  | 0.35 Kw                | 0.49 Kw                | 0.43 Kw          | 0,69 Kw          |
| Volts                  | 230 V                  | 230 V                  | 230 V            | 230 V            |
| Shelf Area(mm)         | 2/1GN + 2 x (665x 490) | 3/1GN +2 x (1065x 490) | 5 x (430 x 455)  | 5 x (630 x 455)  |
|                        |                        |                        | or Ø 470         |                  |