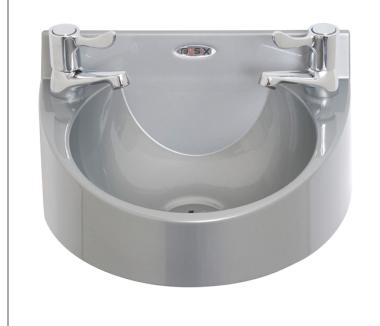

## BASIX

BaSix Hand Wash Station with a pair of CaterTap 3-inch LEVER taps

Model range: WS1 Controls: 3-inch lever **Accreditation: WRAS** 

## **FEATURES & BENEFITS**

- · Range of hygienic hand washing solutions.
- Helps operations meet their requirement to provide hand-washing stations on site.
- Good and safe habits are more easily followed and enforced.
- Engineered from a single-piece, moulded high-grade polycarbonate ABS plastic.
- Strong & durable with no sharp edges.
- Eco-friendly the WS1 can be fully recycled & has lower embedded energy costs than traditional stainless steel basins.