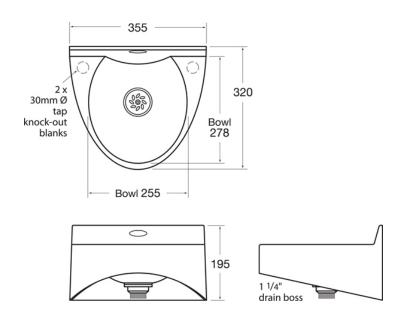

## **TECHNICAL INFO**

• Dimensions: O/D: 355 x 320 x 195mm Bowl: 255 x 278 x 110mm deep