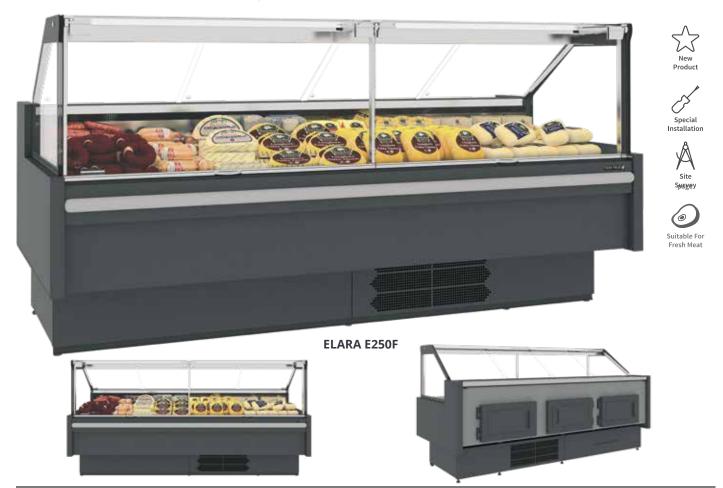

## Serve Over Counter Elara Flat Glass Serve Over Range

## **Product Description**

Part of the Elara range, our serve over cases are designed to provide optimum merchandising capacity complete with refrigerated under storage. Available with either flat or curved glass with a hygienic internal finish of stainless steel, glass ambient shelf and LED lighting as standard.

## Features and Benefits

- Fully automatic
- Fan assisted cooling with high efficiency EC fans
- LED canopy light
- Digital controller and temperature display
- Front glass hinges forwards for cleaning
- Hinged doors to refrigerated understorage
- Stainless steel deck and rear shelf
- Slide out refrigeration system for easy servicing
- No of storage doors: E125 = 1, E187 = 2, E250 = 3, E375 = 5
- Deck depth 924mm
- Optional ambient shelf with LED lighting
- Optional acrylic sliding doors to display area
- Optional scale platform and cutting board
- Optional 2 and 3 step deck
- Range of colours available

| Model       | Description |      | Dime<br>H | nsions<br>W | (mm)<br>D | Kg  | kWh/<br>Annum | Total Display Area | No. of<br>Shelves | Next<br>Day |       |
|-------------|-------------|------|-----------|-------------|-----------|-----|---------------|--------------------|-------------------|-------------|-------|
| ELARA E125F | Flat Glass  | Ext. | 1314      | 1330        | 1217      | 240 | 2194          | 0.77m <sup>2</sup> | Ambient           | X           | ORDER |
|             |             | Int. |           | 1250        |           |     |               |                    |                   |             |       |
| ELARA E187F | Flat Glass  | Ext. | 1314      | 1955        | 1217      | 290 | 2935          | 1.15m <sup>2</sup> | Ambient           | X           | ORDER |
|             |             | Int. |           | 1875        |           |     |               |                    |                   |             | UNDER |
| ELARA E250F | Flat Glass  | Ext. | 1314      | 2580        | 1217      | 340 | 4077          | 1.53m <sup>2</sup> | Ambient           | X           | ORDER |
|             |             | Int. |           | 2500        |           |     |               |                    |                   |             | UNDER |
| ELARA E375F | Flat Glass  | Ext. | 1314      | 3830        | 1217      | 480 | 5125          | 2.03m <sup>2</sup> | Ambient           | X           | ORDER |
|             |             | Int. |           | 3750        |           |     |               |                    |                   |             | UNDER |