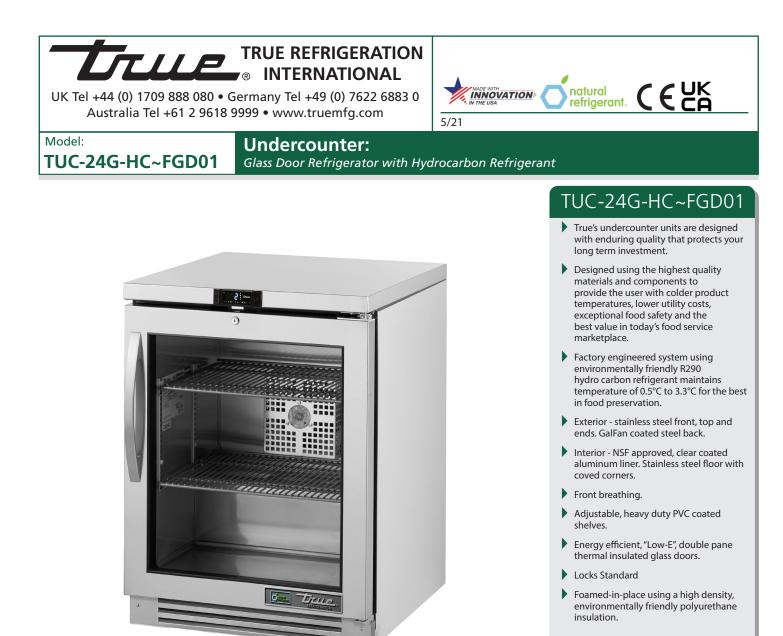

## PLAN VIEW

| ROUGH-IN DA<br>Voltage: 220-24 | Specifications subject to change without notice. Chart dimensions rounded up to the next whole millimeter (inches rounded up to the next $\frac{1}{2}$ "). |                   |         |                                      |     |                                 |      |     |                        |                                            |                          |    |
|--------------------------------|------------------------------------------------------------------------------------------------------------------------------------------------------------|-------------------|---------|--------------------------------------|-----|---------------------------------|------|-----|------------------------|--------------------------------------------|--------------------------|----|
| Model                          | Model Type                                                                                                                                                 | Doors/<br>Drawers | Shelves | Cabinet Dimensions<br>(mm)<br>W D† H |     | Total Dis-<br>play Area<br>(m²) | EEC  | EEI | Tempera-<br>ture Class | Annual<br>Energy Con-<br>sumption<br>(kWh) | Crated<br>Weight<br>(kg) |    |
| TUC-24G-HC~FGD01               | Counter Chilled                                                                                                                                            | 1/0               | 2       | 610                                  | 627 | 802                             | 0,25 | А   | 9,3                    | M1                                         | 489                      | 75 |