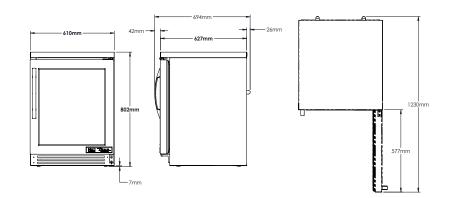

## PLAN VIEW

| ROUGH-IN DA<br>Voltage: 220-24 | Specifications subject to change without notice. Chart dimensions rounded up to the next whole millimeter (inches rounded up to the next $\frac{1}{2}$ "). |                   |         |                                      |     |                                 |      |     |                        |                                            |                          |    |
|--------------------------------|------------------------------------------------------------------------------------------------------------------------------------------------------------|-------------------|---------|--------------------------------------|-----|---------------------------------|------|-----|------------------------|--------------------------------------------|--------------------------|----|
| Model                          | Model Type                                                                                                                                                 | Doors/<br>Drawers | Shelves | Cabinet Dimensions<br>(mm)<br>W D† H |     | Total Dis-<br>play Area<br>(m²) | EEC  | EEI | Tempera-<br>ture Class | Annual<br>Energy Con-<br>sumption<br>(kWh) | Crated<br>Weight<br>(kg) |    |
| TUC-24G-HC~FGD01               | Counter Chilled                                                                                                                                            | 1/0               | 2       | 610                                  | 627 | 802                             | 0,25 | А   | 9,3                    | M1                                         | 489                      | 75 |

† Depth does not include 26 mm for rear bumpers.

Test Standard: EN23953 - Climate Class 3 (25°C, 60% relative humidity).