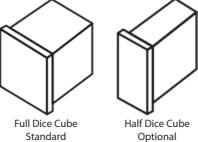

## StandardOptional22x22x22mm 13c.c.22x11x22mm 6.5c.c.

C 220M C 405M

| Technical Details                       | C220M                          | C405M                          |
|-----------------------------------------|--------------------------------|--------------------------------|
| Dimensions (w,d,h mm)                   | 762 x<br>620 x<br>500mm        | 762 x<br>620 x<br>500mm        |
| Net Weight                              | 85kg                           | 105kg                          |
|                                         |                                |                                |
| Production Capacity (kg/24hr)*          | 220kg                          | 405kg                          |
| Suggested Storage Bin                   | S230 (230kg)                   | S230 (230kg) or S390 (390kg)   |
|                                         |                                |                                |
| Ice Cube Size                           | Full Dice 13 c.c. (22x22x22mm) | Full Dice 13 c.c. (22x22x22mm) |
| Cubes Per Cycle                         | 200                            | 400                            |
|                                         |                                |                                |
| Refrigerant                             | R404a                          | R404a                          |
|                                         |                                |                                |
| Climate Class                           | T (Tropical)                   | T (Tropical)                   |
| Condensation System                     | Air Cooled                     | Air Cooled                     |
|                                         |                                |                                |
| Inlet Connection                        | 3/4" BSP                       | 3/4" BSP                       |
|                                         |                                |                                |
| Electrical Connection                   | 13amp                          | 13amp                          |
| Electrical Rating                       | 230V N+T 50hz                  | 230V N+T 50hz                  |
| Power Rating                            | 1200w                          | 1800w                          |
|                                         | Operating Ranges               |                                |
| Air Temperature                         | 5°c - 40°c                     | 5°c - 40°c                     |
| Water Temperature                       | 5°c - 35°c                     | 5°c - 35°c                     |
| Water Pressure                          | 0.7 - 6 bar                    | 0.7 - 6 bar                    |
| Options                                 |                                |                                |
| Half Dice Evaporator 6.5cc (22x11x22mm) | Optional                       | Optional                       |
| 11.1.10.                                | Optional                       | Optional                       |
| Union Kit                               | optional                       | Optional                       |