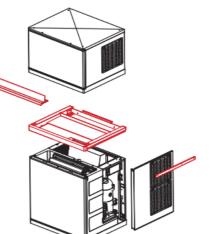

Optional Union Kit For Stacking 2 x Ice Machines

## Ice Makers

## C Series Modular

A range of modular vertical evaporator production icemakers designed to perfectly complement our C series range.
High volume ice production coupled with large storage bins designed to cope with even the most demanding venues.
Full stainless steel construction for maximum durability.

• The C Series modular machines have a built in cleaning cycle for effortless hygiene

- Specifically designed to cope in even the most demanding venues.
- Classic 'dice' shaped ice cube.
- European manufactured to ISO9001 standards
- Proven and reliable ice production system
- Built in self cleaning cycle
- Units can be double stacked for venues
- where constant ice production is a mustHighly reliable and familiar vertical