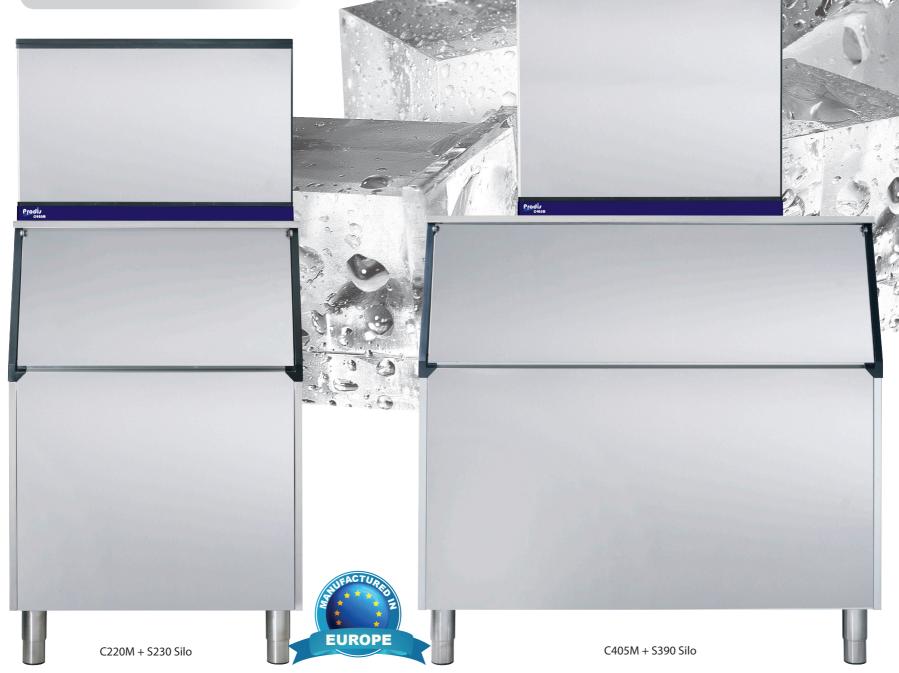

## C Series Modular

A range of modular vertical evaporator production icemakers designed to perfectly complement our C series range.
High volume ice production coupled with large storage bins designed to cope with even the most demanding venues.
Full stainless steel construction for maximum durability.

• The C Series modular machines have a built in cleaning cycle for effortless hygiene

- Specifically designed to cope in even the most demanding venues.
- Classic 'dice' shaped ice cube.
- European manufactured to ISO9001 standards
- Proven and reliable ice production system
- Built in self cleaning cycle
- Units can be double stacked for venues
- where constant ice production is a mustHighly reliable and familiar vertical