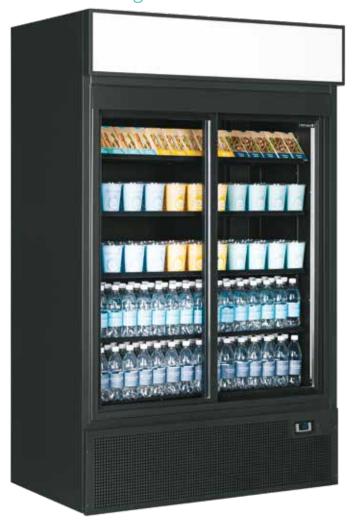

## **Product Description**

The TEFCOLD FSC-S Black range is available in two sizes - 1m and 1.2 metres wide. The black exterior is popular for contemporary shop fit-outs helping to give a more modern look. The black interior combined with vertical LED lighting really help the product stand out and catch the eye. The unit is suitable for drinks, dairy (mild, cheese, etc) as well as pre-packed sandwiches. The fridge is ideal for convenience stores, delis, sandwich shops and cafes.

## Features and Benefits

- · Fully automatic
- Fan assisted cooling
- · Adjustable full width shelves
- Lock
- · Adjustable feet with rollers to rear
- LED Interior light with switch
- Temperature display
- Self closing sliding glass doors
- LED Light canopy with switch