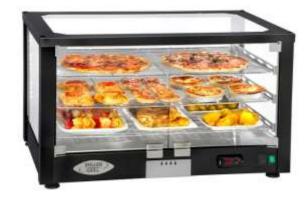

Can accommodate upto 3 shelves

| Weight                     | 30kg               |
|----------------------------|--------------------|
| Dimensions - external (mm) | 780 x 490 x 480    |
| Dimensions – internal (mm) | 750 x 460 x 360    |
| Power                      | 1.2Kw ; 13amp plug |
| Shelf Area (mm)            | 2 x (600 x 400)    |
| Temp C (min)               | 20                 |
| Temp C (max)               | 90                 |