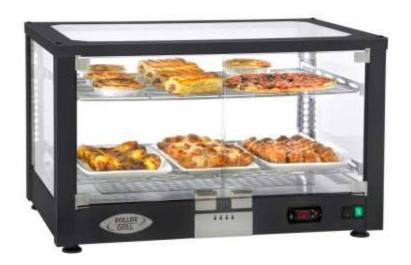

## **WD 780 SN**

Specifically designed for snack bars, café, pubs and bakeries. This fully panoramic and illuminated, serve over display cabinet is perfect for presenting a wide range of hot savoury products including pies, pasties, quiche, pizza ( 2 x 12" dia per shelf ), sausage rolls etc. Also for croissant, pain au chocolate, tea cakes etc. With it's attractive black finish the WD780SN will present your menu in perfect condition at a constant temperature.

- Ventilated firestone heating system
- Electronic thermostat, 20-90'C
- Humidity control to keep products moist and delicious.
- LED "white light" in each corner
- Rear doors open flat to give clear access to the cabinet.

Can accommodate upto 3 shelves

| Weight                     | 30kg               |
|----------------------------|--------------------|
| Dimensions - external (mm) | 780 x 490 x 480    |
| Dimensions – internal (mm) | 750 x 460 x 360    |
| Power                      | 1.2Kw ; 13amp plug |
| Shelf Area (mm)            | 2 x (600 x 400)    |
| Temp C (min)               | 20                 |
| Temp C (max)               | 90                 |