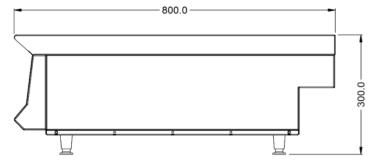

designed to suite with other Opus 800

| Specifications            |                                   |
|---------------------------|-----------------------------------|
| Summary                   |                                   |
| Brand                     | Lincat                            |
| Range                     | Opus 800                          |
| Unit Type                 | Counter-top                       |
| Available in UK Only      | No                                |
| UK Warranty               | 2 Years Parts and Labour Warranty |
| Export Warranty           | Contact your local dealer         |
| GTIN                      | 5056105109839                     |
| Weights and Dimensions    |                                   |
| Unit Height (External) mm | 300                               |
| Unit Width (External) mm  | 300                               |
| Unit Depth (External) mm  | 800                               |
| Net Weight Kg             | 10.5                              |

## **Technical Picture**