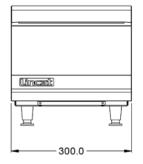

designed to suite with other Opus 800

| Specifications            |                                   |
|---------------------------|-----------------------------------|
| Summary                   |                                   |
| Brand                     | Lincat                            |
| Range                     | Opus 800                          |
| Unit Type                 | Counter-top                       |
| Available in UK Only      | No                                |
| UK Warranty               | 2 Years Parts and Labour Warranty |
| Export Warranty           | Contact your local dealer         |
| GTIN                      | 5056105109839                     |
| Weights and Dimensions    |                                   |
| Unit Height (External) mm | 300                               |
| Unit Width (External) mm  | 300                               |
| Unit Depth (External) mm  | 800                               |
| Net Weight Kg             | 10.5                              |

## **Technical Picture**