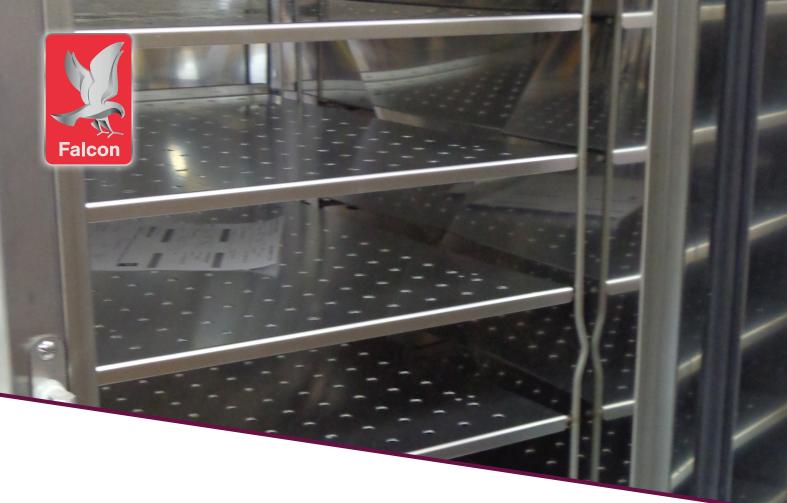

#### Key features

- 1/1 gastronorm compatible
  - Easy to trasnfer directly to serving areas
- Six shelf positions with six shelves supplied
  - Ideal for bulk or individual food items
- Manually operated drain system
- Reduces installation time and cost
- 304 stainless steel oven interior
  - Guaranteed to provide a long life of service
- Removable shelf hangers
  - -Makes it easier to clean oven chamber
- · Supplied with flanged feet
  - Easily secure oven to floor for added safety
- Piezo ignition
  - -Simple and problem-free operation