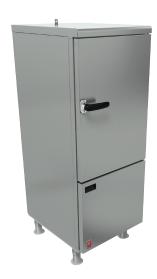

# G3478 Steaming Oven

#### Key features

- 1/1 gastronorm compatible
  - Easy to trasnfer directly to serving areas
- Six shelf positions with six shelves supplied
  - Ideal for bulk or individual food items
- Manually operated drain system
- Reduces installation time and cost
- 304 stainless steel oven interior
  - Guaranteed to provide a long life of service
- Removable shelf hangers
  - -Makes it easier to clean oven chamber
- · Supplied with flanged feet
  - Easily secure oven to floor for added safety
- Piezo ignition
  - -Simple and problem-free operation