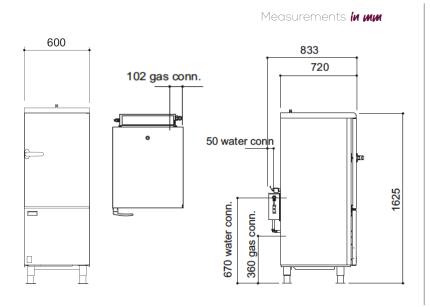

### Specification details

| Total rating (natural and propane - kW - Nett)       14         Total rating (natural and propane - btu/hr - gross)       52,545         Inlet size (natural and propane)       1/2" BSP         Flow rate - natural (m³/hr)       1.46         Flow rate - propane (kg/hr)       1.09         Inlet pressure (natural and propane - mbar)       20 / 37         Operating pressure (natural and propane - mbar)       10 / 34         Water connection (BSP)       1/2"         Pan dimensions (w x d x h - mm)       720 x 430 x 200         Water capacity (litres)       60         Weight (kg)       118         Packed weight (kg)       130         Packed dimensions (w x d x h - mm)       650 x 100 x 1850         Mat Gas       LPG         S0564669017783       50564669017783 |                                                     |                   |               |
|--------------------------------------------------------------------------------------------------------------------------------------------------------------------------------------------------------------------------------------------------------------------------------------------------------------------------------------------------------------------------------------------------------------------------------------------------------------------------------------------------------------------------------------------------------------------------------------------------------------------------------------------------------------------------------------------------------------------------------------------------------------------------------------------|-----------------------------------------------------|-------------------|---------------|
| Inlet size (natural and propane)       1/2" BSP         Flow rate - natural (m³/hr)       1.46         Flow rate - propane (kg/hr)       1.09         Inlet pressure (natural and propane - mbar)       20 / 37         Operating pressure (natural and propane - mbar)       10 / 34         Water connection (BSP)       1/2"         Pan dimensions (w x d x h - mm)       720 x 430 x 200         Water capacity (litres)       60         Weight (kg)       118         Packed weight (kg)       130         Packed dimensions (w x d x h - mm)       650 x 1000 x 1850         GTIN numbers       Nat Gas       LPG                                                                                                                                                                  | Total rating (natural and propane - kW - Nett)      | 14                |               |
| Flow rate - natural (m³/hr)  Flow rate - propane (kg/hr)  Inlet pressure (natural and propane - mbar)  Operating pressure (natural and propane - mbar)  Water connection (BSP)  Pan dimensions (w x d x h - mm)  Water capacity (litres)  Weight (kg)  Packed weight (kg)  Packed dimensions (w x d x h - mm)  Flow rate - natural (m³/hr)  1.46  1.09  10 / 37  10 / 34  112"  720 x 430 x 200  Water capacity (litres)  60  Wight (kg)  118  Packed weight (kg)  Packed dimensions (w x d x h - mm)  650 x 1000 x 1850  Nat Gas  LPG                                                                                                                                                                                                                                                     | Total rating (natural and propane - btu/hr - gross) | 52,545            |               |
| Flow rate - propane (kg/hr)   1.09     Inlet pressure (natural and propane - mbar)   20 / 37     Operating pressure (natural and propane - mbar)   10 / 34     Water connection (BSP)   1/2"     Pan dimensions (w x d x h - mm)   720 x 430 x 200     Water capacity (litres)   60     Weight (kg)   118     Packed weight (kg)   130     Packed dimensions (w x d x h - mm)   650 x 1000 x 1850     GTIN numbers   Nat Gas   LPG     LPG   LPG   LPG     Company                                                                                                                                                                                                                                                                                                                         | Inlet size (natural and propane)                    | 1/2" BSP          |               |
| Inlet pressure (natural and propane - mbar)  Operating pressure (natural and propane - mbar)  Water connection (BSP)  Pan dimensions (w x d x h - mm)  Weight (kg)  Packed weight (kg)  Packed dimensions (w x d x h - mm)  650 x 1000 x 1850  Nat Gas  LPG                                                                                                                                                                                                                                                                                                                                                                                                                                                                                                                                | Flow rate - natural (m³/hr)                         | 1.46              |               |
| Operating pressure (natural and propane - mbar)       10 / 34         Water connection (BSP)       1/2"         Pan dimensions (w x d x h - mm)       720 x 430 x 200         Water capacity (litres)       60         Weight (kg)       118         Packed weight (kg)       130         Packed dimensions (w x d x h - mm)       650 x 1000 x 1850         GTIN numbers       Nat Gas                                                                                                                                                                                                                                                                                                                                                                                                    | Flow rate - propane (kg/hr)                         | 1.09              |               |
| Water connection (BSP)       1/2"         Pan dimensions (w x d x h - mm)       720 x 430 x 200         Water capacity (litres)       60         Weight (kg)       118         Packed weight (kg)       130         Packed dimensions (w x d x h - mm)       650 x 1000 x 1850         GTIN numbers       Nat Gas                                                                                                                                                                                                                                                                                                                                                                                                                                                                          | Inlet pressure (natural and propane - mbar)         | 20 / 37           |               |
| Pan dimensions (w x d x h - mm)       720 x 430 x 200         Water capacity (litres)       60         Weight (kg)       118         Packed weight (kg)       130         Packed dimensions (w x d x h - mm)       650 x 1000 x 1850         GTIN numbers       Nat Gas       LPG                                                                                                                                                                                                                                                                                                                                                                                                                                                                                                          | Operating pressure (natural and propane - mbar)     | 10 / 34           |               |
| Water capacity (litres)       60         Weight (kg)       118         Packed weight (kg)       130         Packed dimensions (w x d x h - mm)       650 x 1000 x 1850         GTIN numbers       Nat Gas       LPG                                                                                                                                                                                                                                                                                                                                                                                                                                                                                                                                                                        | Water connection (BSP)                              | 1/2"              |               |
| Weight (kg)         118           Packed weight (kg)         130           Packed dimensions (w x d x h - mm)         650 x 1000 x 1850           GTIN numbers         Nat Gas         LPG                                                                                                                                                                                                                                                                                                                                                                                                                                                                                                                                                                                                 | Pan dimensions (w x d x h - mm)                     | 720 x 430 x 200   |               |
| Packed weight (kg)  Packed dimensions (w x d x h - mm)  650 x 1000 x 1850  Nat Gas  LPG                                                                                                                                                                                                                                                                                                                                                                                                                                                                                                                                                                                                                                                                                                    | Water capacity (litres)                             | 60                |               |
| Packed dimensions (w x d x h - mm) 650 x 1000 x 1850  Nat Gas LPG                                                                                                                                                                                                                                                                                                                                                                                                                                                                                                                                                                                                                                                                                                                          | Weight (kg)                                         | 118               |               |
| GTIN numbers Nat Gas LPG                                                                                                                                                                                                                                                                                                                                                                                                                                                                                                                                                                                                                                                                                                                                                                   | Packed weight (kg)                                  | 130               |               |
| GTIN numbers                                                                                                                                                                                                                                                                                                                                                                                                                                                                                                                                                                                                                                                                                                                                                                               | Packed dimensions (w x d x h - mm)                  | 650 x 1000 x 1850 |               |
|                                                                                                                                                                                                                                                                                                                                                                                                                                                                                                                                                                                                                                                                                                                                                                                            | GTIN numbers                                        | Nat Gas           | LPG           |
|                                                                                                                                                                                                                                                                                                                                                                                                                                                                                                                                                                                                                                                                                                                                                                                            |                                                     | 5056466901776     | 5056466901783 |